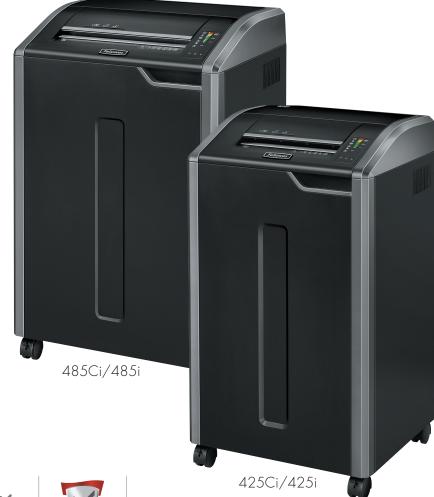

| 485Ci &    |
|------------|
| 425Ci only |

| Model | Mfr. No. | Use          | Cut Type  | Sheet Cap. | Throat Width | Run Time   | Bin Cap.   |
|-------|----------|--------------|-----------|------------|--------------|------------|------------|
| 485Ci | FEL38485 | Departmental | Cross-Cut | 30         | 16"          | Continuous | 35 Gallons |
| 485i  | FEL38480 | Departmental | Strip-Cut | 38         | 16"          | Continuous | 35 Gallons |
| 425Ci | FEL38425 | Departmental | Cross-Cut | 30         | 12"          | Continuous | 30 Gallons |
| 425i  | FEL38420 | Departmental | Strip-Cut | 38         | 12"          | Continuous | 30 Gallons |