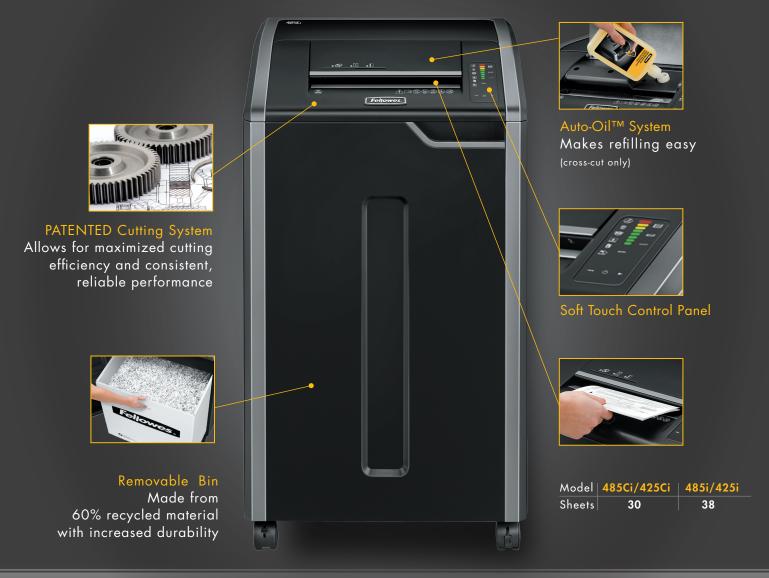

## Now With Increased Sheet Capacity and Non-Stop Shredding

- 100% Jam Proof System eliminates paper jams and powers through tough jobs
- Designed and assembled in the USA, and also meets strict TAA guidelines
- Auto-Oil<sup>™</sup> automatically lubricates the cutters to enhance performance and extend shredder life (485Ci only)
- Energy Savings System provides optimal energy efficiency 100% of the time - in use and out of use
- SafeSense® Technology stops shredding when hands touch the paper opening
- Patented cutting system allows for maximized cutting efficiency and consistent, reliable performance
- 2-year product and service warranty plus lifetime on cutters